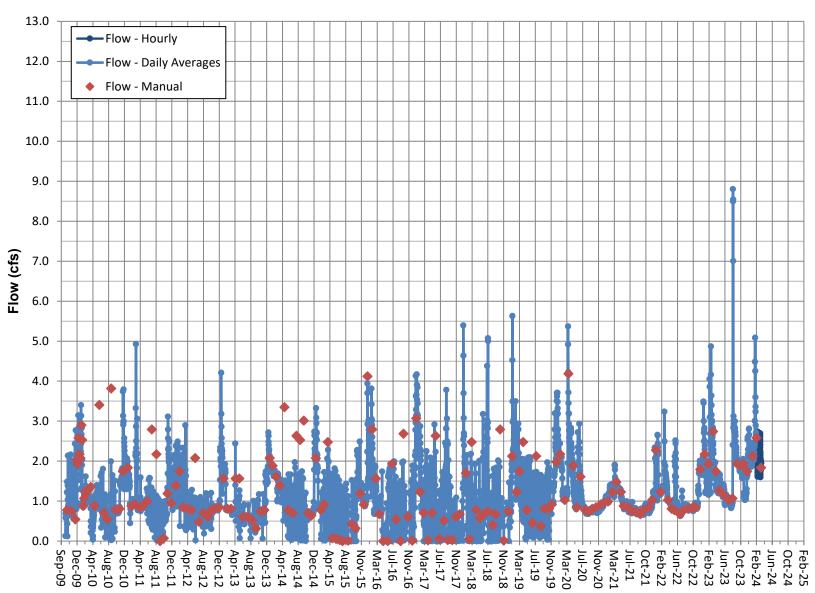

## Surface Flow- Transducer RV 230- Little Lake Outflow

Note: Flows through Little Lake Outflow are influenced by natural and water management processes at Little Lake Ranch. Flume has known accuracy limitations, new data will not be presented due to inaccuracy.