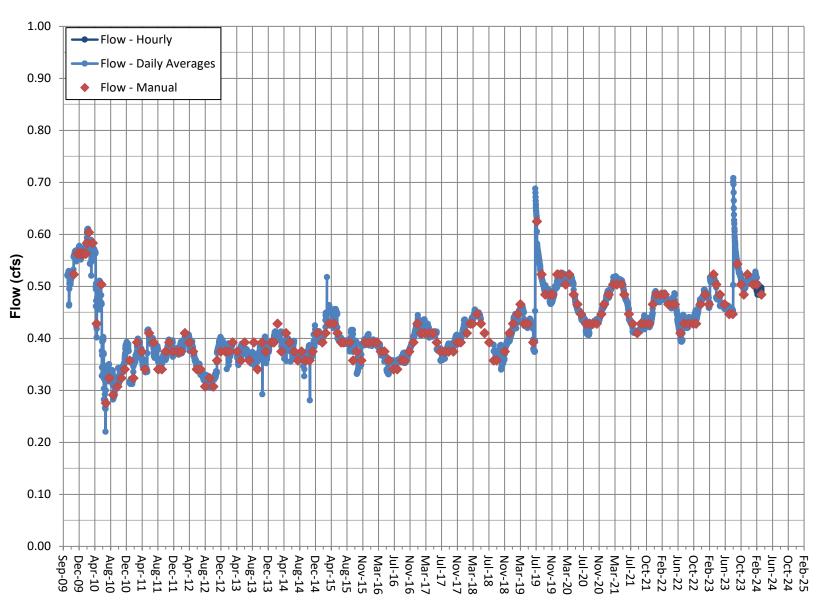

## Surface Flow- Transducer RV 240- Coso Springs

Note: Coso Springs is an artesian spring.

Transducer stopped working in June 2018 and was replaced in August 2018.