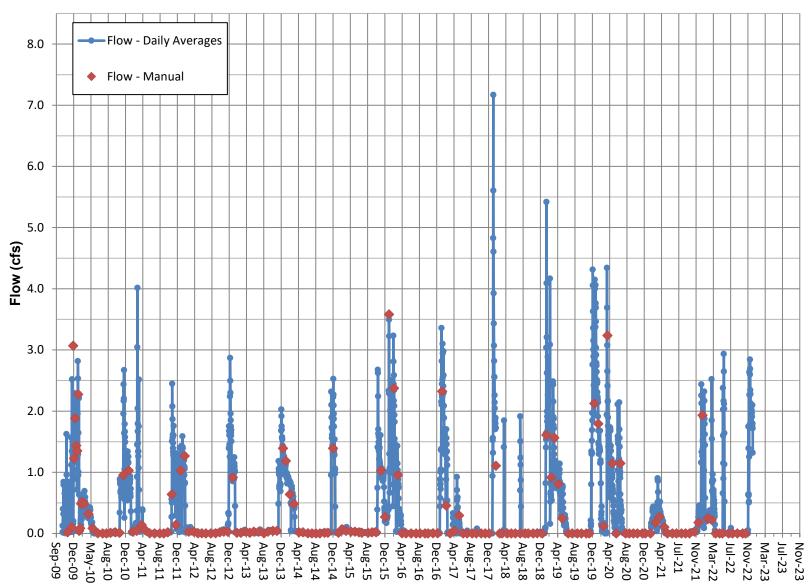

## Surface Flow- Transducer RV 245- North Culvert

Note: Flows through North Culvert are influenced by natural and water mgmt. processes at LLR. Jan. 30 to Feb. 21, 2018 data from backup transducer, other data from primary InSitu transducer.