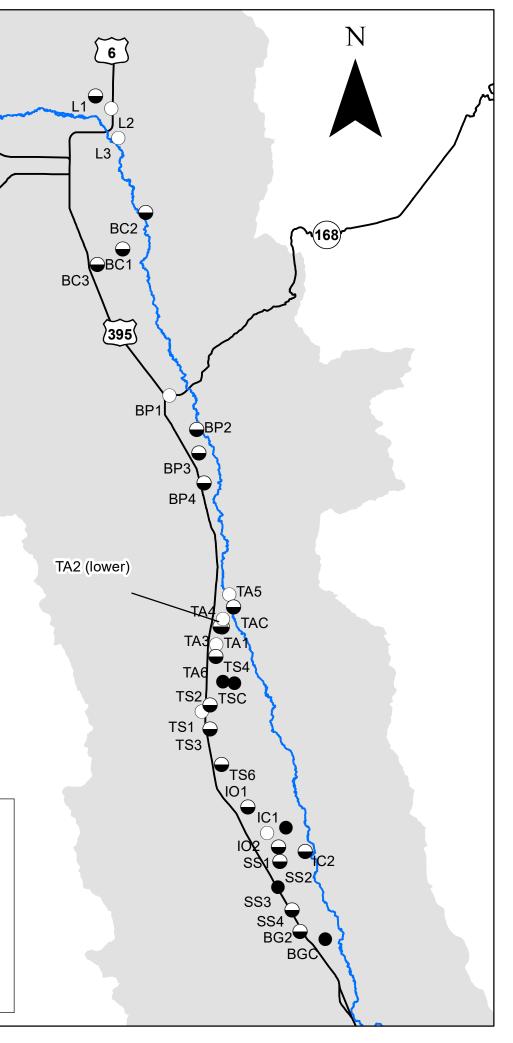

|     |                     | <b>\</b> |
|-----|---------------------|----------|
| L1  | partially connected | ]        |
| L2  | disconnected        |          |
| L3  | disconnected        | ]-       |
| BC1 | partially connected |          |
| BC2 | partially connected |          |
| BC3 | partially connected |          |
| BP1 | disconnected        |          |
| BP2 | partially connected |          |
| BP3 | partially connected |          |
| BP4 | partially connected |          |
| TA1 | partially connected |          |
| TA2 | partially connected |          |
| TA3 | disconnected        |          |
| TA4 | disconnected        |          |
| TA5 | disconnected        |          |
| TA6 | partially connected |          |
| TAC | partially connected |          |
| TS1 | disconnected        |          |
| TS2 | partially connected |          |
| TS3 | partially connected |          |
| TS4 | connected           |          |
| TS6 | partially connected |          |
| TSC | connected           |          |
| IO1 | partially connected |          |
| 102 | disconnected        |          |
| IC1 | connected           |          |
| IC2 | partially connected |          |
| SS1 | partially connected |          |
| SS2 | partially connected |          |
| SS3 | connected           |          |
| SS4 | partially connected |          |
| BG2 | partially connected |          |
| BGC | connected           |          |

## Soil Water Conditions Status in April 2021

- connected
- partially connected
- O disconnected

**Owens River Watershed** 