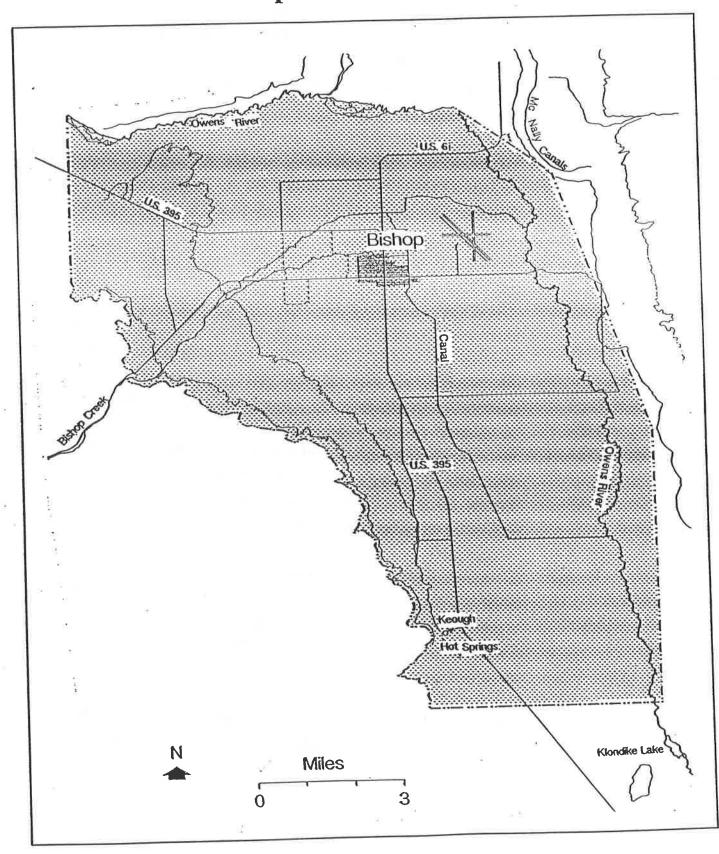

### 3.0 WATER USES ON LADWP-OWNED LAND ON THE BISHOP CONE

The location of the Bishop Cone and the pumping and flowing wells on the Bishop Cone are shown in Map 1. Also shown on Map 1 are the general locations of the LADWP-owned lease accounts used in the Bishop Cone Audit Uses Report (Appendix C).