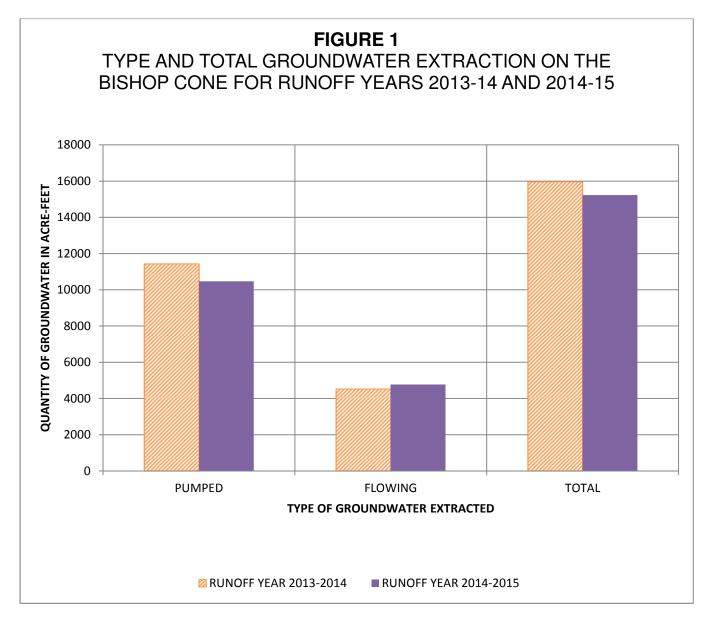

Figure 1 (below) presents the total amount LADWP groundwater extraction and the groundwater extraction classified as flowing and pumped groundwater on the Bishop Cone in acre-feet for runoff years of 2013-14 and 2014-15.

For runoff year 2013-14, LADWP extracted 15,960 AF of groundwater (11,433 AF from pumped wells and 4,527 from flowing wells). For runoff year 2014-15, LADWP extracted 15,299 AF of groundwater (10,468 AF from pumped wells and 4,761 AF from flowing wells).

LADWP groundwater extractions on the Bishop Cone for the 2014-15 runoff year decreased by 731 AF compared to the previous year.

Flowing and pumped groundwater on the Bishop Cone are broken into detail by each well in Table 2.