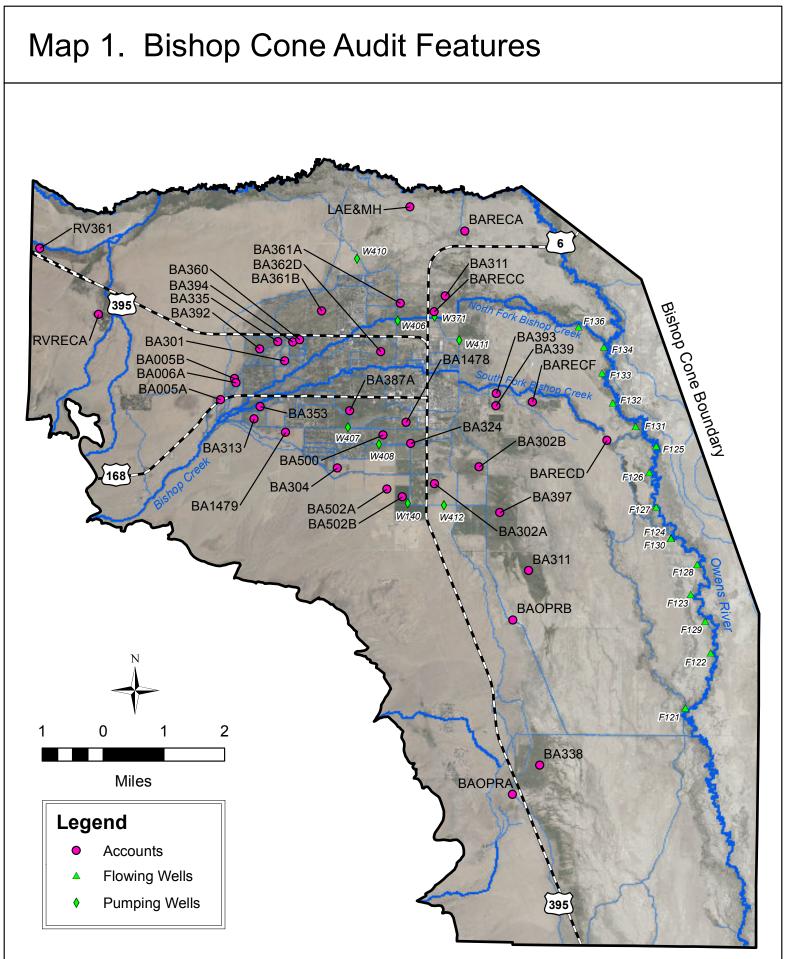

### 3.0 WATER USES ON LADWP-OWNED LAND ON THE BISHOP CONE

The location of the Bishop Cone and the pumping and flowing wells on the Bishop Cone are shown in Map 1. Also shown on Map 1 are the general locations of the LADWP-owned lease accounts used in the Bishop Cone Audit Uses Report (Appendix C).