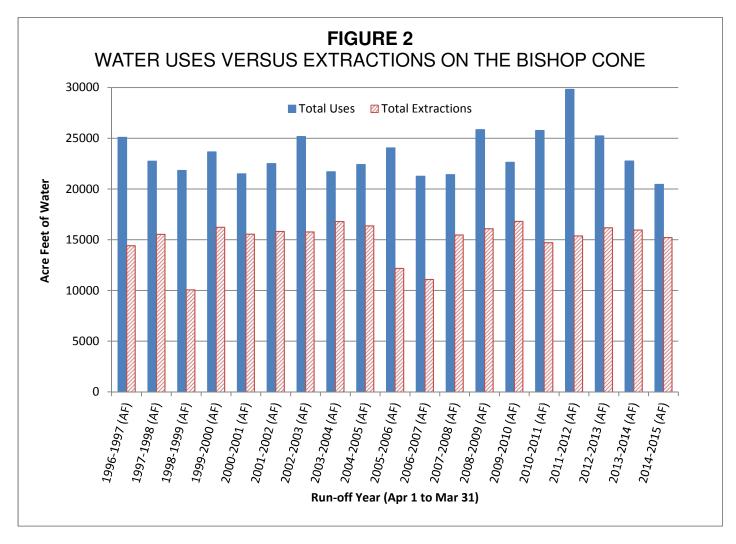

Figure 2 presents LADWP's water uses versus extractions since runoff year 1996-97. Uses have exceeded extractions throughout the data period; therefore, LADWP has been in compliance with Section IV.D.1.a. of the Green Book and the Water Agreement.